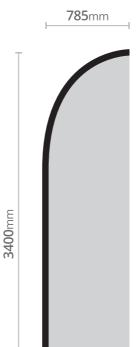

# Large Feather Flag Right Facing

173x696mm *template size* 785x3400mm *finished size* 

This template is 20% scale of full size, and must not be re-sized or scaled.

Please remember to delete this template.

#### Scale Diagram

4080mm