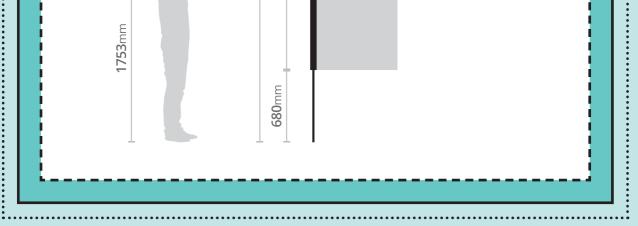

### **Flag Sleeve**

Location of the elasticated flag sleeve, when finished and attached.

#### Scale Diagram

4080mm