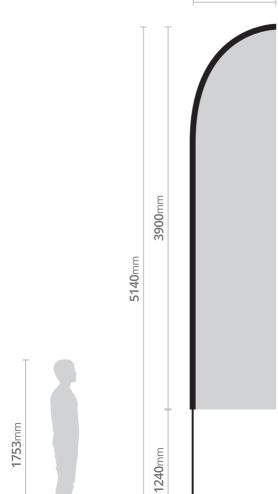

# **Extra Large Feather Flag** Right Facing

186x796mm template size 850x3900mm finished size

This template is 20% scale of full size, and must not be re-sized or scaled.

Please remember to delete this template.

### Location of the elasticated flag sleeve, when finished and attached.

850mm

**Scale Diagram** 