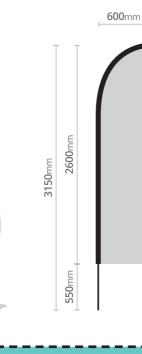

ed.

Please remember to delete this template.

I 

I 

I

l

l l 

l

I

ļ

ļ

ļ

ļ ļ

ļ

ļ

ļ

ļ

ļ

ļ ļ ļ

ļ

ļ

ļ

l ļ

ļ ļ ļ ļ ļ ļ ļ ļ

ļ ļ

ļ ļ ţ ļ ļ ļ ļ ļ ļ

ļ ļ

ļ ļ ļ ļ

ļ ļ ļ ļ

ļ ļ ļ İ 

l

l I l I

l Ľ I l l I l l I l l l l l l l l I l I I I I I l I I I I I I I I I I



# 3mm Bleed Area

Colours or images need to go to the edge of this line.

### **Cut Line**

Perimeter of the cut graphic area, before any finishing. The area in between this line and the finished line will be used for hems and attaching the sleeve.

#### **Trim Line**

This is where we will cut your job.

#### 1 5mm Safe Area

Keep all text inside this area to avoid the risk to being trimmed off.

# **Flag Sleeve**

Location of the elasticated flag sleeve, when finished and attached.

#### Scale Diagram

1753mm