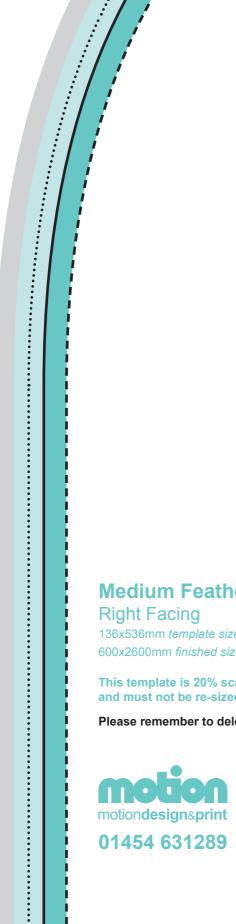

# **Medium Feather Flag**

**Right Facing** 136x536mm template size 600x2600mm finished size

This template is 20% scale of full size, and must not be re-sized or scaled.

Please remember to delete this template.

# 3mm Bleed Area

Colours or images need to go to the edge of this line.

### **Cut Line**

Perimeter of the cut graphic area, before any finishing. The area in between this line and the finished line will be used for hems and attaching the sleeve.

#### **Trim Line**

This is where we will cut your job.

#### 1 5mm Safe Area

Keep all text inside this area to avoid the risk to being trimmed off.

# **Flag Sleeve**

Location of the elasticated flag sleeve, when finished and attached.